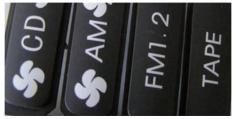

## **MJUV Series**

UV Laser Marking Machine (5W/10W)



- 1 Support serial port to add alarm light, E-Stop,
- Exquisite marking, permanent markings on materials with minimal heat damage, ideal for sensitive materials like electronics or plastics
- 3 Through Ethernet to transfer variable data and realize computer remote operation
- Supports to connect vision systems on production line



Plastic



Rubber



Ceramic



**Automatic Parts** 



Glass



**PVC Pipes** 

## **Parameters**

| Model Laser Watt       | MUF-5                                                                                                                                                                                                          | MUF-10 |
|------------------------|----------------------------------------------------------------------------------------------------------------------------------------------------------------------------------------------------------------|--------|
| Wavelength Marking     | UV laser source                                                                                                                                                                                                |