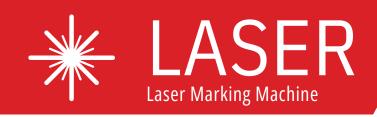

## **MJUV Series**

UV Laser Marking Machine (5W/10W)



- 1 Support serial port to add alarm light, E-Stop,
- Exquisite marking, permanent markings on materials with minimal heat damage, ideal for sensitive materials like electronics or plastics
- 3 Through Ethernet to transfer variable data and realize computer remote operation
- Supports to connect vision systems on production line



Plastic



Rubber



Ceramic



**Automatic Parts** 



Glass



**PVC Pipes** 

## **Parameters**

| Model Laser Watt       | MUF-5                                                                                                                                                                                                          | MUF-10 |
|------------------------|------------------------------------