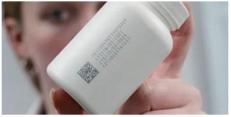

## **Parameters**

| Model Laser Watt       | MUF-5                                                                                                                                                                                                          | MUF-10 |
|------------------------|----------------------------------------------------------------------------------------------------------------------------------------------------------------------------------------------------------------|--------|
| Wavelength Marking     | UV laser source                                                                                                                                                                                                |        |
| Speed Positioning      | ≥5.5w                                                                                                                                                                                                          | ≥11w   |
| System Cooling         | 355nm                                                                                                                                                                                                          |        |
| System Power           | ≤12,000mm/s                                                                                                                                                                                                    |        |
| Supply Environment     | Dual red light focusing indicator                                                                                                                                                                              |        |
| Operation System       | Water-cooling                                                                                                                                                                                                  |        |
| Main Control Marking   | 110V/220V, 50/60HZ 1200W                                                                                                                                                                                       |        |
| Size                   | External temperature: 0~45°C; Humidity<95%; Non-condensing                                                                                                                                                     |        |
|                        | Linux                                                                                                                                                                                                          |        |
|                        | Touch screen control                                                                                                                                                                                           |        |
|                        | 110×110mm (Optional: 110~300mm)                                                                                                                                                                                |        |
| Language               | Arabic, German, Greek, English, Spanish, Persian, French, Italian, Japanese,<br>Korean, Portuguese, Russian, Thai, Turkish, Vietnamese, Chinese Simplified,<br>Chinese Traditional etc (Supprot customization) |        |
| Support                | Contents: Text, Date, Logo, Graph, Barcode, OR Code etc<br>Barcode: CODE39, CODE128, CODE126, UPC-A, UPC-E, EAN-13, EAN-8                                                                                      |        |
| Marking Materials      | Carton, ABS, PVC, Acrylic, HDPE, Glass, Rubber, Silicon, Epoxy resin, Architectural ceramics etc Pharmaceutical packaging, Food packaging, Beverage packaging, Plastics,                                       |        |
| Industrial Application | Textiles, Leather, Wood, Handicrafts, Communications, Watches, Glasses, Printing, Electronic components industry and other industries                                                                          |        |