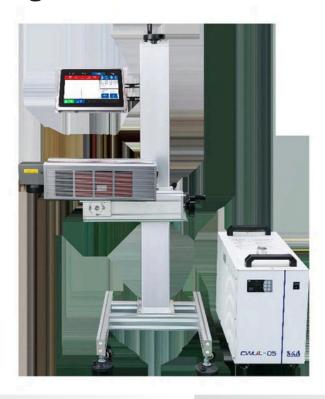

## **Parameters**

| Model Laser Watt       | MUF-5                                                                                                                                                                                                          | MUF-10 |
|------------------------|----------------------------------------------------------------------------------------------------------------------------------------------------------------------------------------------------------------|--------|
| Wavelength Marking     | UV laser source                                                                                                                                                                                                |        |
| Speed Positioning      | ≥5.5w                                                                                                                                                                                                          | ≥11w   |
| System Cooling         | 355nm                                                                                                                                                                                                          |        |
| System Power           | ≤12,000mm/s                                                                                                                                                                                                    |        |
| Supply Environment     | Dual red light focusing indicator                                                                                                                                                                              |        |
| Operation System       | Water-cooling                                                                                                                                                                                                  |        |
| Main Control Marking   | 110V/220V, 50/60HZ 1200W                                                                                                                                                                                       |        |
| Size                   | External temperature: 0~45°C; Humidity<95%; Non-condensing                                                                                                                                                     |        |
|                        | Linux                                                                                                                                                                                                          |        |
|                        | Touch screen control                                                                                                                                                                                           |        |
|                        | 110×110mm (Optional: 110~300mm)                                                                                                                                                                                |        |
| Language               | Arabic, German, Greek, English, Spanish, Persian, French, Italian, Japanese,<br>Korean, Portuguese, Russian, Thai, Turkish, Vietnamese, Chinese Simplified,<br>Chinese Traditional etc (Supprot customization) |        |
| Support                | Contents: Text, Date, Logo, Graph, Barcode, OR Code etc<br>Barcode: CODE39, CODE128, CODE126, UPC-A, UPC-E, EAN-13, EAN-8                                                                                      |        |
| Marking Materials      | Carton, ABS, PVC, Acrylic, HDPE, Glass, Rubber, Silicon, Epoxy resin, Architectural ceramics etc Pharmaceutical packaging, Food packaging, Beverage packaging, Plastics,                                       |        |
| Industrial Application | Textiles, Leather, Wood, Handicrafts, Communications, Watches, Glasses, Printing, Electronic components industry and other industries                                                                          |        |