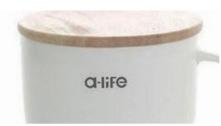

## **MJUV Series**

UV Laser Marking Machine (5W/10W)



- 1 Support serial port to add alarm light, E-Stop,
- Exquisite marking, permanent markings on materials with minimal heat damage, ideal for sensitive materials like electronics or plastics
- 3 Through Ethernet to transfer variable data and realize computer remote operation
- Supports to connect vision systems on production line



Plastic



Rubber



Ceramic



**Automatic Parts** 



Glass



**PVC Pipes** 

## **Parameters**

| Model Laser Watt       | MUF-5                                                                                                                                                                                                          | MUF-10 |
|------------------------|----------------------------------------------------------------------------------------------------------------------------------------------------------------------------------------------------------------|--------|
| Wavelength Marking     | UV laser source