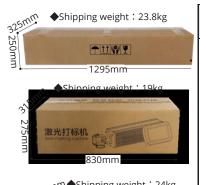

pprot customization) |        |
| Support                | Contents: Text, Date, Logo, Graph, Barcode, OR Code etc<br>Barcode: CODE39, CODE128, CODE126, UPC-A, UPC-E, EAN-13, EAN-8                                                                                      |        |
| Marking Materials      | Carton, ABS, PVC, Acrylic, HDPE, Glass, Rubber, Silicon, Epoxy resin, Architectural ceramics etc Pharmaceutical packaging, Food packaging, Beverage packaging, Plastics,                                       |        |
| Industrial Application | Textiles, Leather, Wood, Handicrafts, Communications, Watches, Glasses, Printing, Electronic components industry and other industries                                                                          |        |

## **Dimension & Accessories**