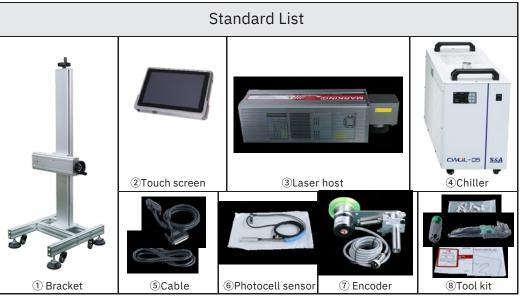

t customization) |        |
| Support                | Contents: Text, Date, Logo, Graph, Barcode, OR Code etc<br>Barcode: CODE39, CODE128, CODE126, UPC-A, UPC-E, EAN-13, EAN-8                                                                                      |        |
| Marking Materials      | Carton, ABS, PVC, Acrylic, HDPE, Glass, Rubber, Silicon, Epoxy resin, Architectural ceramics etc Pharmaceutical packaging, Food packaging, Beverage packaging, Plastics,                                       |        |
| Industrial Application | Textiles, Leather, Wood, Handicrafts, Communications, Watches, Glasses, Printing, Electronic components industry and other industries                                                                          |        |

## **Dimension & Accessories**